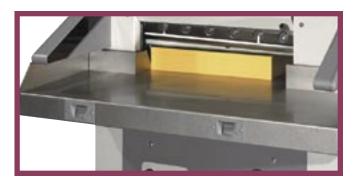

Programming is automatic. Simply cut the first ream manually, and the cuts are stored as a program. A large central LCD display indicates data in the selected language. Knife changes are easy, with a front adjustment. Built-in table light and optical cutting line indicator yields more precise cutting.