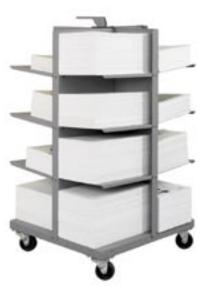

## Baum Q4 QuadCart

The rugged and durable Q4 Cart features long-lasting four-inch ball bearing casters. The four-sided, pivoting, rolling cart saves time, space and effort. It has a capacity for 48,000 11" x 17" 20# bond sheets, or 2,000 half-folded 20-page newspapers. A patented quick-release brake holds the cart in place as it pivots a full 360 degrees. The Baum Q4 conserves valuable floor space and makes it easy to move product throughout your production area.