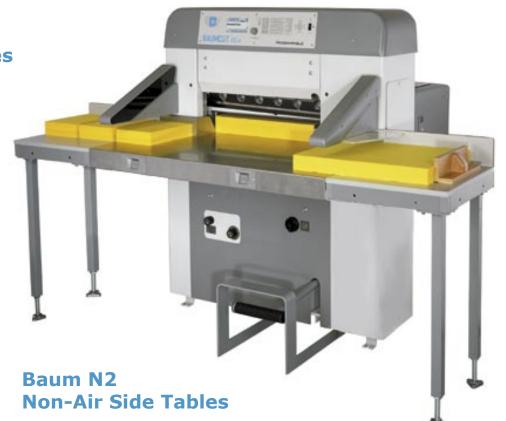

## Baum Q4 QuadCart

The rugged and durable Q4 Cart features long-lasting four-inch ball bearing casters. The four-sided, pivoting, rolling cart saves time, space and effort. It has a capacity for 48,000 11" x 17" 20# bond sheets, or 2,000 half-folded 20-page newspapers. A patented quick-release brake holds the cart in place as it pivots a full 360 degrees. The Baum Q4 conserves valuable floor space and makes it easy to move product throughout your production area.