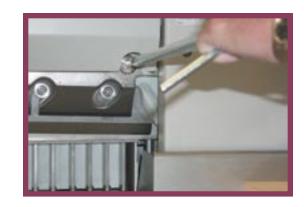

Exclusive Easy Knife Leveling

Easily accessible eccentric adjustment from the front of the cutter provides knife leveling with **no screws to adjust**.

Knife Change & Clamp Pressure Adjustment Easy knife change and clamp pressure adjustments are made from the front of the cutter.

**Safety Knife Removal & Installation** An added edge shield connects the knife removal tools provides **safe and easy** knife removal and installation.

the bottom sheet from sliding underneath.