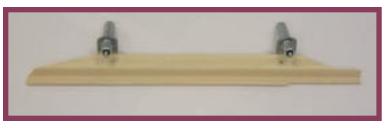

Spring-loaded Backgage Fingers Every backgage finger is spring-loaded to prevent

**Safety False Clamp Plate** During installation and removal the operator's hands are not under the knife. Simply press the detent locations with a common screwdriver to release the detent.