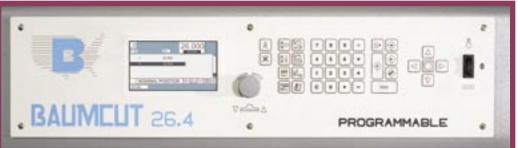

## The Baumcut 26.4 Microprocessor Control provides many features for your demanding applications:

- 99 programs for storing separate jobs
- 6464 total cut step memory
- Automatic and manual cutting modes
- 999 maximum cut steps per program
- Records total number of lifetime cuts
- Records total number of knife changes
- Adjustable clamping time for extra air escape
- Adjustable knife resting time
- Block programming
- Jogging mark notation in cutting programs
- LCD readout display
- Membrane touch panel keypad
- Can enter and divide fractions into decimals
- Push-out programming steps

Programming is automatic. Simply cut the first ream manually, and the cuts are stored as a program. A large central LCD display indicates data in the selected language. Knife changes are easy, with a front adjustment. Built-in table light and optical cutting line indicator yields more precise cutting.