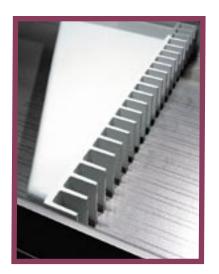

Spring-loaded Backgage Fingers Every backgage finger is spring-loaded to prevent

**Safety False Clamp Plate** During installation and removal the operator's hands are not under the knife. Simply press the detent locations with a common screwdriver to release the detent.