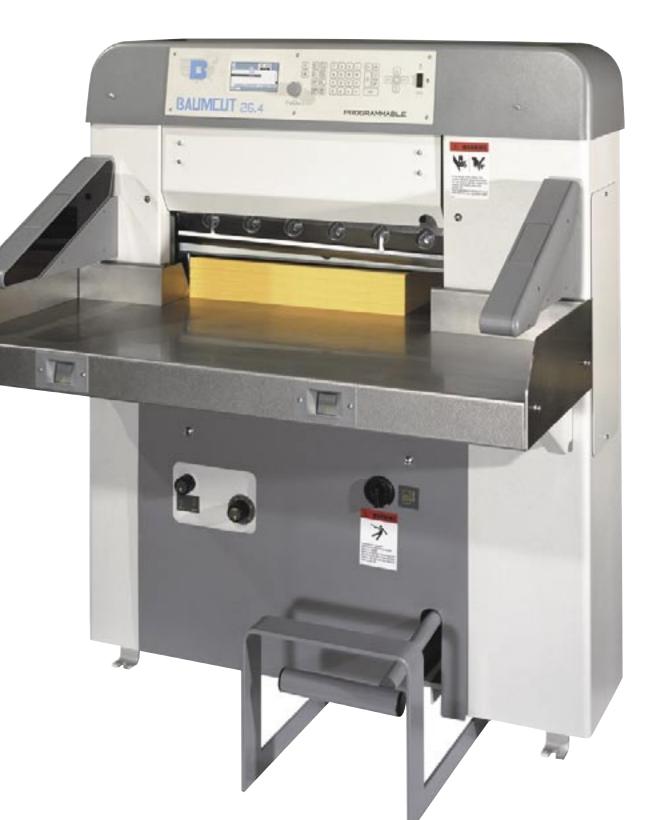

## The Baumcut 26.4 Microprocessor Control provides many features for your demanding applications:

- 99 programs for storing separate jobs
- 6464 total cut step memory
- Automatic and manual cutting modes
- 999 maximum cut steps per program
- Records total number of lifetime cuts
- Records total number of knife changes
- Adjustable clamping time for extra air escape
- Adjustable knife resting time
- Block programming
- Jogging mark notation in cutting programs
- LCD readout display
- Membrane touch panel keypad
- Can enter and divide fractions into decimals
- Push-out programming steps

### Printed in U.S.A.

minimal maintenance. This heavy-duty, fully-hydraulic cutter features easy push-button programming and stores up to 99 programs with 6464 cut steps.

**MUAB** 

The Baumcut 26.4 offers high-productivity precision cutting with maximum safety in mind. Infrared safety beams, two-hand timed cut release and covered rear table help ensure operator safety. Noise levels are kept to a minimum since the motor runs only during cutting operations.

Programming is automatic. Simply cut the first ream manually, and the cuts are stored as a program. A large central LCD display indicates data in the selected language. Knife changes are easy, with a front adjustment. Built-in table light and optical cutting line indicator yields more precise cutting.

### **Baumcut 26.4 Features**

- Push-button programming stores up to 99 programs, 6464 cut steps
- Large, central LC display indicates data in the selected language
- Optical cutting line indicator & table light for precision cutting
- Automatic programming first manual cuts stored as program
- Repeat function cut sizes can be repeated as needed
- Low noise levels motor runs only during cutting operations
- Manual backgauge positioning with electronic handwheel
- Hydraulic knife drive and clamping
- Overload protection for main motor and backgauge drive
- Motor-powered backgauge drive
- Easy knife change with front adjustment Tools included
- Hydraulic clamp pressure is adjustable for a variety of materials
- Non-corrosive closed table surface
- Machine self-diagnosis with error indication