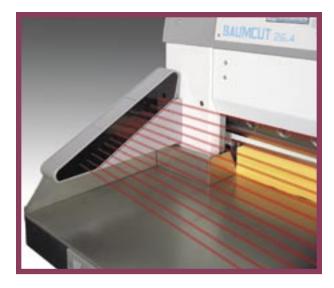

# **BAUM – WE ARE THE FUTURE!**

**Infrared Safety Light Beams** The Infrared Safety Light Beams are **standard** equipment on the Baumcut 26.4 paper cutter. [This feature is optional on other manufacturer's cutters in this class.] This system exceeds current mandatory safety requirements.

## Safety Features:

- Infrared safety beams are standard
- Two-hand, timed cut release with non-repeat device
- Rear table fully covered
- Permanent check of knife position
- Machine self-diagnosis with error indication
- Cover over foot pedal