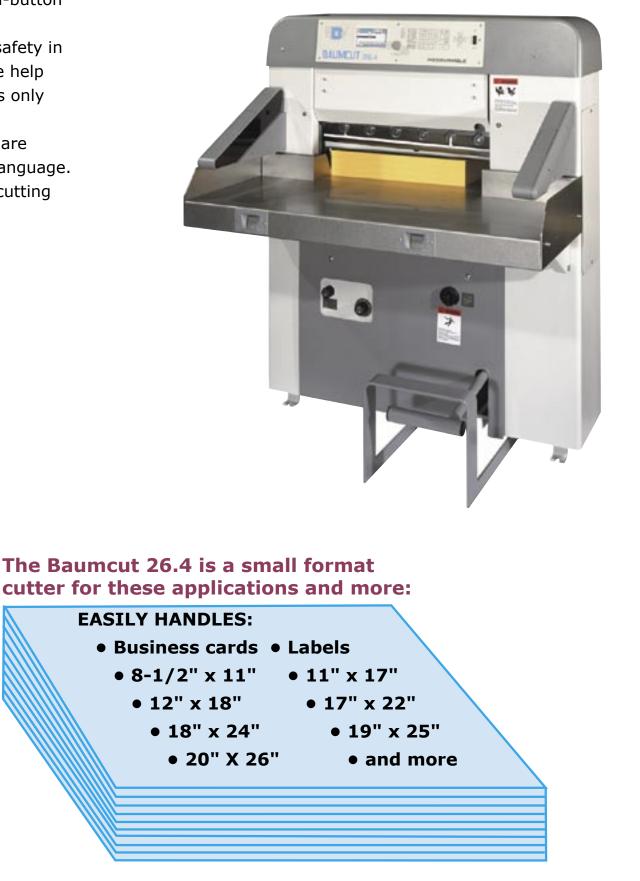

## Baumcut 26.4 Paper Cutter – an investment in quality, precision & performance

### Printed in U.S.A.

minimal maintenance. This heavy-duty, fully-hydraulic cutter features easy push-button programming and stores up to 99 programs with 6464 cut steps.

**MUAB** 

The Baumcut 26.4 offers high-productivity precision cutting with maximum safety in mind. Infrared safety beams, two-hand timed cut release and covered rear table help ensure operator safety. Noise levels are kept to a minimum since the motor runs only during cutting operations.

Programming is automatic. Simply cut the first ream manually, and the cuts are stored as a program. A large central LCD display indicates data in the selected language. Knife changes are easy, with a front adjustment. Built-in table light and optical cutting line indicator yields more precise cutting.

### **Baumcut 26.4 Features**

- Push-button programming stores up to 99 programs, 6464 cut steps
- Large, central LC display indicates data in the selected language
- Optical cutting line indicator & table light for precision cutting
- Automatic programming first manual cuts stored as program
- Repeat function cut sizes can be repeated as needed
- Low noise levels motor runs only during cutting operations
- Manual backgauge positioning with electronic handwheel
- Hydraulic knife drive and clamping
- Overload protection for main motor and backgauge drive
- Motor-powered backgauge drive
- Easy knife change with front adjustment Tools included
- Hydraulic clamp pressure is adjustable for a variety of materials
- Non-corrosive closed table surface
- Machine self-diagnosis with error indication